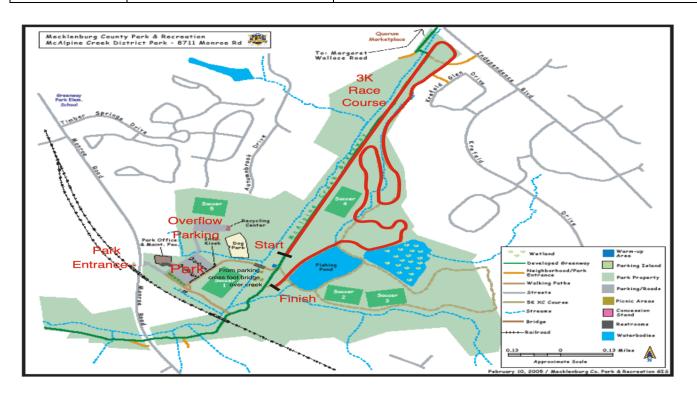

## **CCFY FALL COMPETITION SCHEDULE - 2023**

COMPETITION LOCATIONS FOR SCHOOLS & RECREATION CENTERS MAY 4, 2023 - SCHEDULE

| DATE     | LOCATION                |                                        |
|----------|-------------------------|----------------------------------------|
|          | McAlpine                |                                        |
| 10-14-23 | Greenway Park           |                                        |
|          | 8711 Monroe Rd          |                                        |
| SATURDAY | Charlotte, NC 28212     |                                        |
|          | START TIME – 10:00A.M.  |                                        |
|          | McAlpine                |                                        |
| 10-29-23 | Greenway Park           |                                        |
| SUNDAY   | 8711 Monroe Rd          |                                        |
|          | Charlotte, NC 28212     |                                        |
|          | START TIME – 10:00A.M.  |                                        |
|          | McAlpine                |                                        |
| 11-04-23 | Greenway Park           |                                        |
| SATURDAY | 8711 Monroe Rd          |                                        |
|          | Charlotte, NC 28212     |                                        |
|          | START TIME - 10:00 A.M. |                                        |
|          | McAlpine                |                                        |
| 11-18-23 | Greenway Park           | City Channel and him (CCTV Day and and |
| SATURDAY | 8711 Monroe Rd          | City Championship (CCFY Program)       |
|          | Charlotte, NC 28212     |                                        |
|          | City Championship       |                                        |
|          | Start time -10:00 a.m.  |                                        |